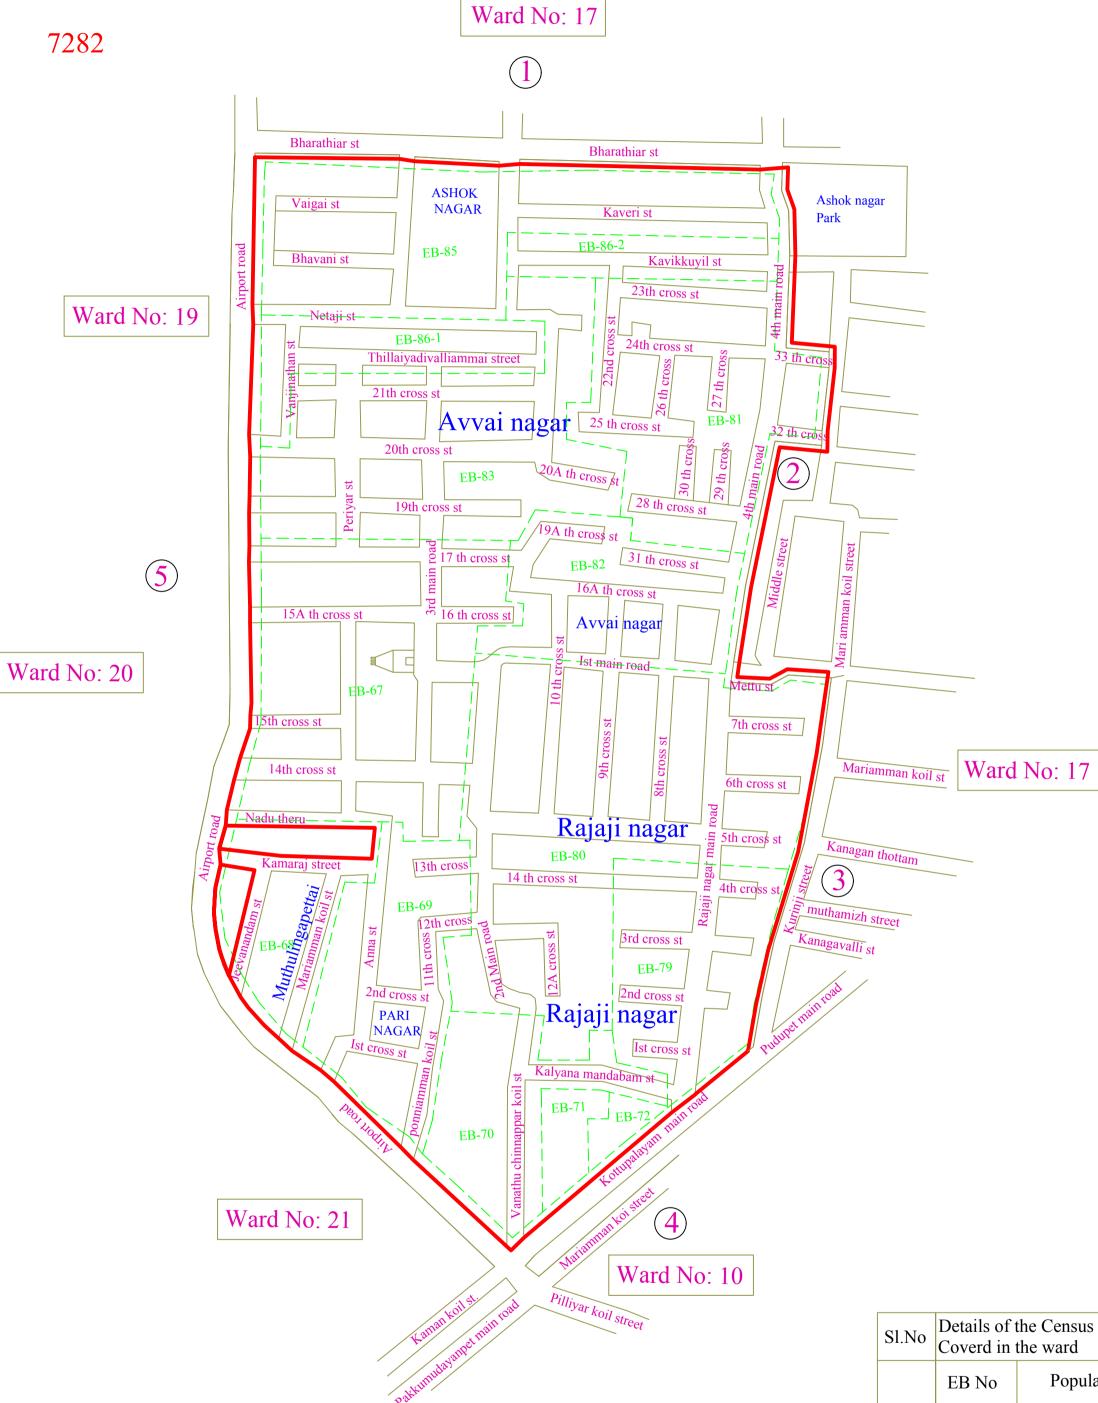

## Delimitation of Municipal Wards-2019 Ward Map

WARD NAME: RAJAJI NAGAR

WARD NO : 18

POPULATION: 7282

## LIST OF BOUNDARIES

| Boundary<br>No | Description of Boundaries                                                                         | Direction in which Located |
|----------------|---------------------------------------------------------------------------------------------------|----------------------------|
| 1              | Back side of Bharathiyar Street<br>From Airport Road to 4th Main Road of Avvai Nagar              | North                      |
| 2              | 4th Main Road of Avvai nagar (Both edges) From Bharathiyar Street to First Main Road, Avvai Nagar | North East                 |
| 3              | Back side of Kurinji Street<br>From 1st Main Road of Avvai Nagar to pudupet main road             | South East                 |
| 4              | Kottupalayam Main Road (Northern edge)<br>From Kurinji Street to Airport Road                     | South                      |
| 5              | Airport Road (Eastern edge)<br>Kottupalayam Main Road to Bharathiar Street                        | West                       |

| Sl.No | Details of the Census Enumeration Blocks (EB)<br>Coverd in the ward |            |                  |  |
|-------|---------------------------------------------------------------------|------------|------------------|--|
|       | EB No                                                               | Population | Total Population |  |
| 1     | 67                                                                  | 682        |                  |  |
| 2     | 68                                                                  | 695        |                  |  |
| 3     | 69                                                                  | 623        |                  |  |
| 4     | 70                                                                  | 627        |                  |  |
| 5     | 71                                                                  | 330        |                  |  |
| 6     | 72                                                                  | 156        |                  |  |
| 7     | 79                                                                  | 427        |                  |  |
| 8     | 80                                                                  | 733        |                  |  |
| 9     | 81                                                                  | 766        |                  |  |
| 10    | 82                                                                  | 472        |                  |  |
| 11    | 83                                                                  | 375        |                  |  |
| 12    | 85                                                                  | 547        |                  |  |
| 13    | 86-1                                                                | 407        |                  |  |
| 14    | 86-2                                                                | 442        | 7282             |  |